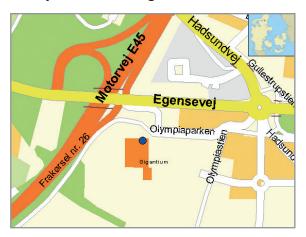

junior men recurve and compound

Location: Gigantium, Olympiaparken, Aalborg, Denmark

(Former place of World Championship, see map on the back side)

Preliminary programme:

Saturday 31rd March at 9.00 am: FITA

### Here you will find Gigantium