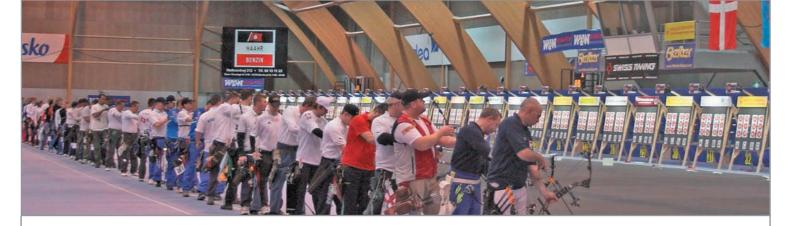

junior men recurve and compound

Location: Gigantium, Olympiaparken, Aalborg, Denmark

(Former place of World Championship, see map on the back side)

Preliminary programme:

Saturday 31rd March at 9.00 am: FITA